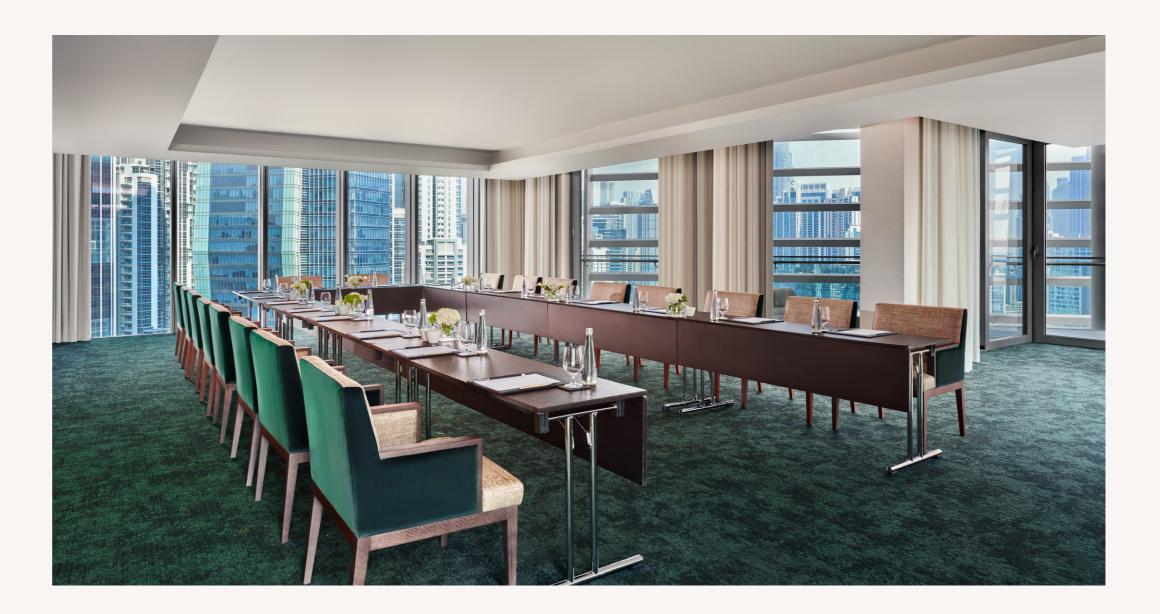

# WHY ANANTARA DOWNTOWN

• Entry level room is 52Sqm

- Located in the Heart of the city
- 10 minutes away from Burj Khalifa (the world's tallest tower) and The Dubai Mall (the world's largest shopping mall)
- 15 minutes away from the Dubai Convention Centre and Dubai World Trade Centre
- 5 minutes away from Business Bay Metro Station, which connects to the World Trade Center, Shopping Malls and Expo City
- 558 Sqm Ballroom with a 558 sqm Ballroom with a ceiling height of 6.5 meters
- 8 Meeting rooms with floor-to-ceiling glass windows with Natural daylight and overlooking Burj Khalifa