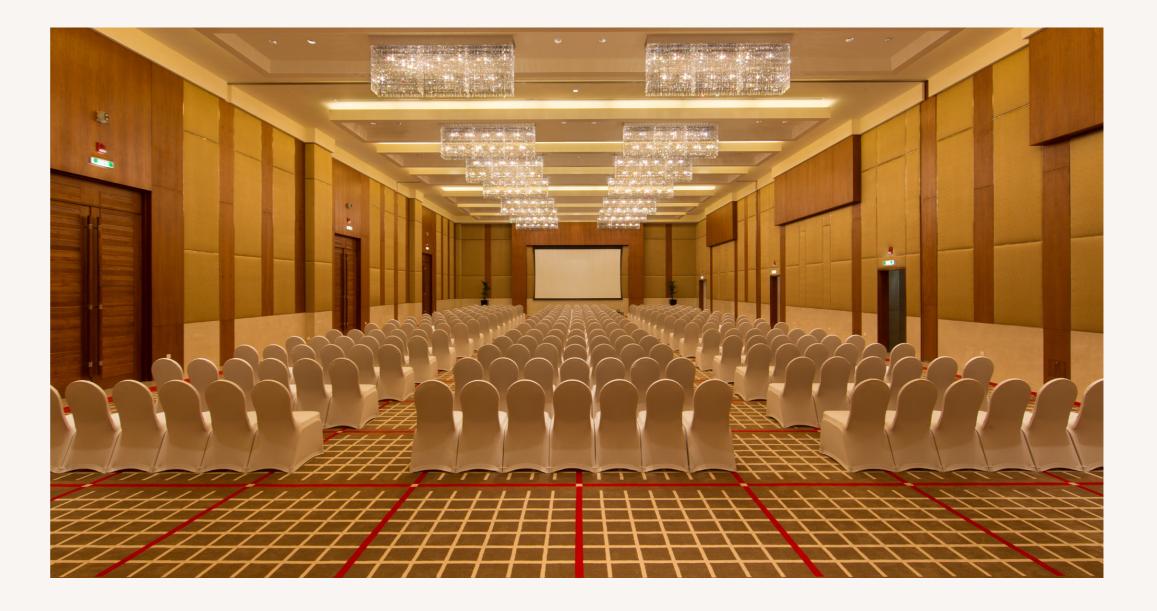

# WHY ANANTARA DOWNTOWN

• Entry level room is 52Sqm

- Located in the Heart of the city
- 10 minutes away from Burj Khalifa (the world's tallest tower) and The Dubai Mall (the world's largest shopping mall)
- 15 minutes away from the Dubai Convention Centre and Dubai World Trade Centre
- 5 minutes away from Business Bay Metro Station, which connects to the World Trade Center, Shopping Malls and Expo City
- 558 Sqm Ballroom with a 558 sqm Ballroom with a ceiling height of 6.5 meters
- 8 Meeting rooms with floor-to-ceiling glass windows with Natural daylight and overlooking Burj Khalifa