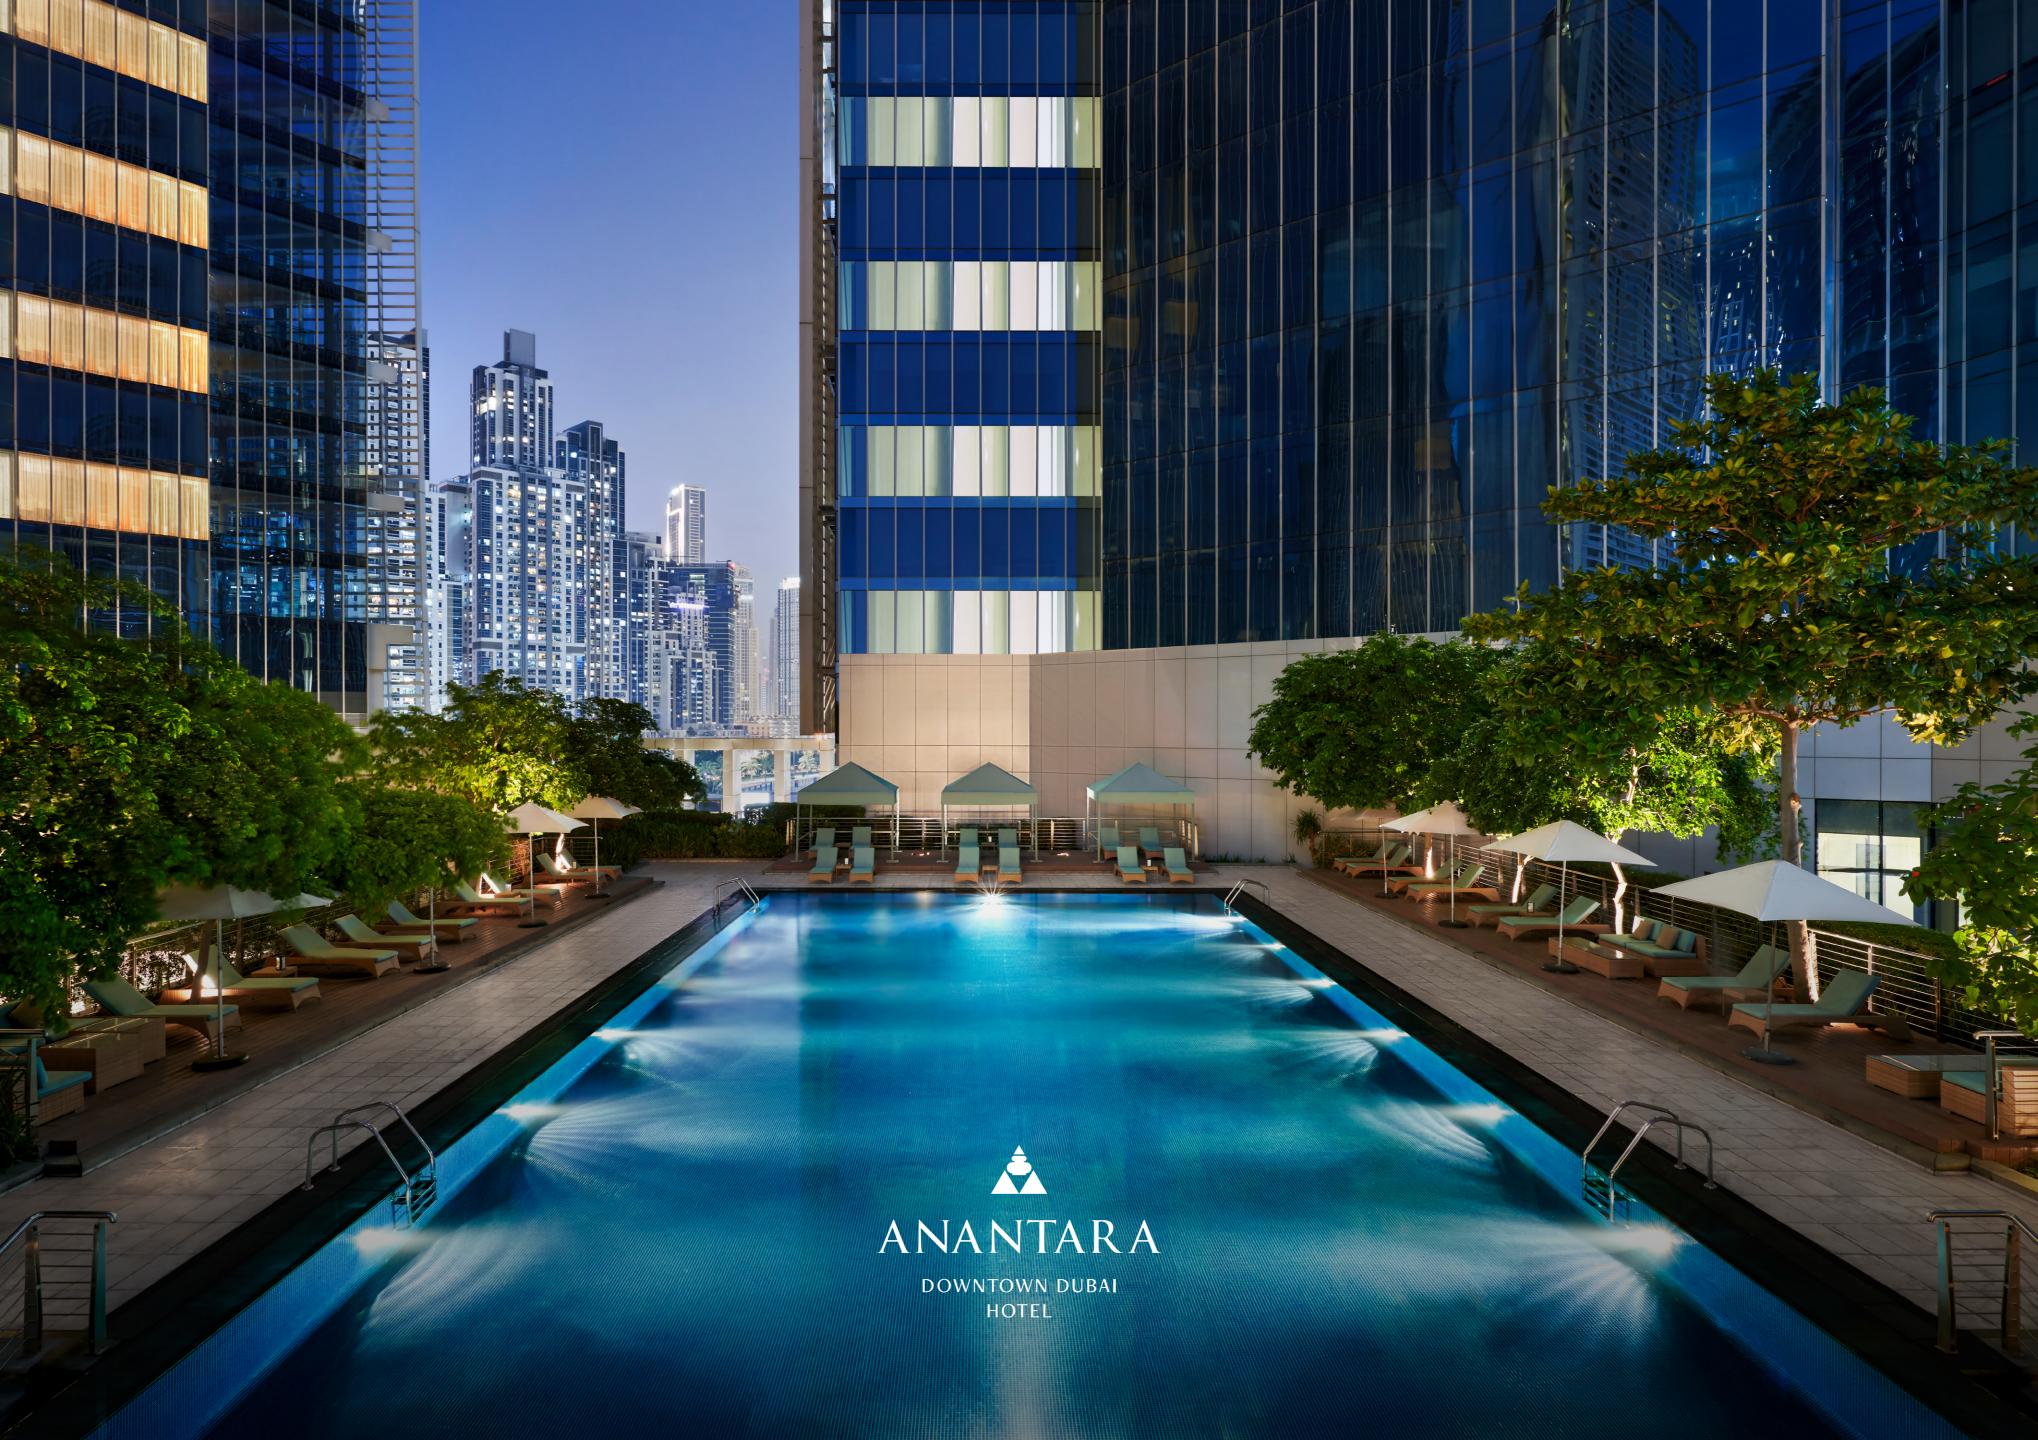

# WHY ANANTARA DOWNTOWN

• Entry level room is 52Sqm

- Located in the Heart of the city
- 10 minutes away from Burj Khalifa (the world's tallest tower) and The Dubai Mall (the world's largest shopping mall)
- 15 minutes away from the Dubai Convention Centre and Dubai World Trade Centre
- 5 minutes away from Business Bay Metro Station, which connects to the World Trade Center, Shopping Malls and Expo City
- 558 Sqm Ballroom with a 558 sqm Ballroom with a ceiling height of 6.5 meters
- 8 Meeting rooms with floor-to-ceiling glass windows with Natural daylight and overlooking Burj Khalifa