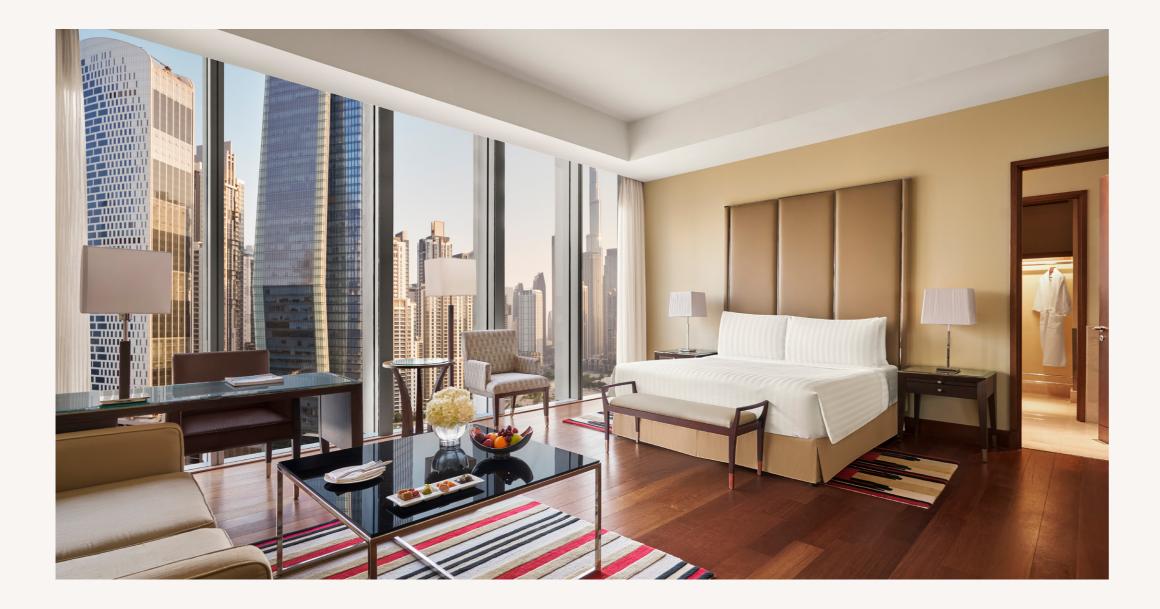

# WHY ANANTARA DOWNTOWN

• Entry level room is 52Sqm

- Located in the Heart of the city
- 10 minutes away from Burj Khalifa (the world's tallest tower) and The Dubai Mall (the world's largest shopping mall)
- 15 minutes away from the Dubai Convention Centre and Dubai World Trade Centre
- 5 minutes away from Business Bay Metro Station, which connects to the World Trade Center, Shopping Malls and Expo City
- 558 Sqm Ballroom with a 558 sqm Ballroom with a ceiling height of 6.5 meters
- 8 Meeting rooms with floor-to-ceiling glass windows with Natural daylight and overlooking Burj Khalifa